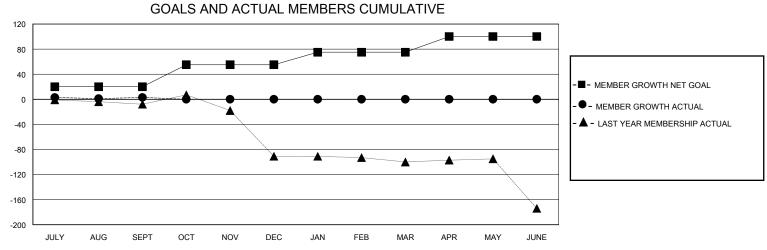

|               | RESULTS FOR   | R 2024-2025 |               |               | RESULTS FO             | OR 2024-2025            |                                                    |
|---------------|---------------|-------------|---------------|---------------|------------------------|-------------------------|----------------------------------------------------|
| QUARTER       | NEW CLUB GOAL | NEW CLUBS   | DROPPED CLUBS | QUARTER MEMI  | BER GROWTH NET<br>GOAL | MEMBER GROWTH<br>ACTUAL | DROPPED<br>MEMBERS ACTUAL<br>(including transfers) |
| JULY/AUG/SEPT | 0             | 0           | 0             | JULY/AUG/SEPT | 20                     | 30                      | 13                                                 |
| OCT/NOV/DEC   | 1             | 0           | 0             | OCT/NOV/DEC   | 35                     | 0                       | 0                                                  |
| JAN/FEB/MAR   | 0             | 0           | 0             | JAN/FEB/MAR   | 20                     | 0                       | 0                                                  |
| APR/MAY/JUNE  | 0             | 0           | 0             | APR/MAY/JUNE  | 25                     | 0                       | 0                                                  |